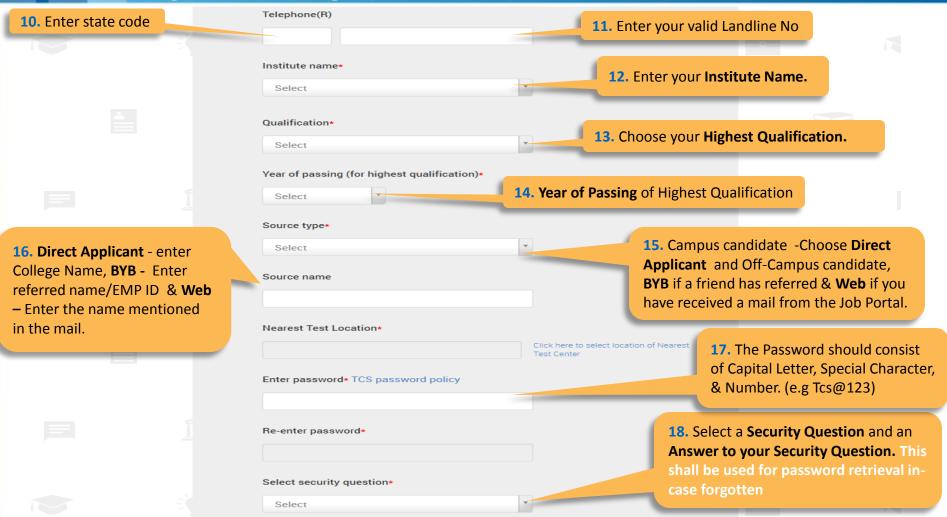

### Registration Page

Fields marked with \* are mandatory

## Registration Page (continued)

On Clicking **SUBMIT,** you will receive a Registration Number which shall be used for further correspondence with regards to your candidature at TCS