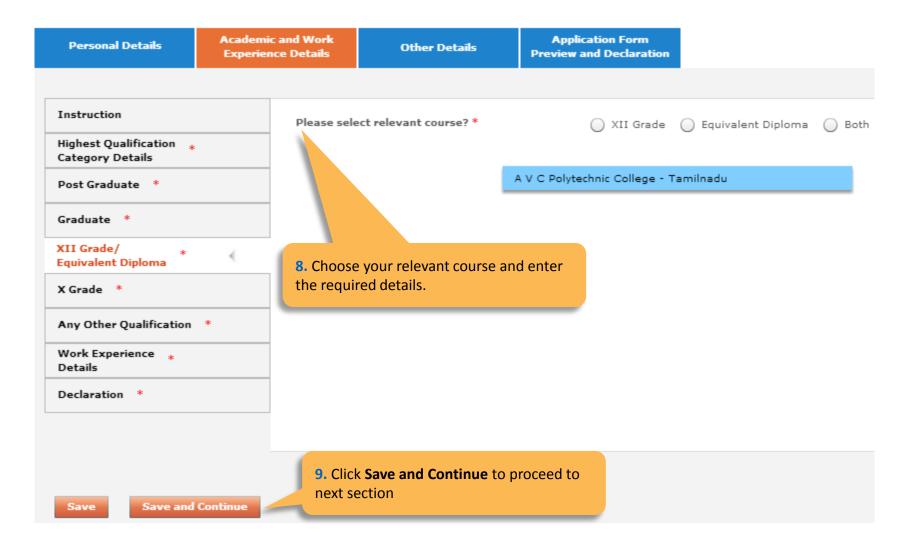

# Application Form – Academic & Work Experience Details

Fields marked with \* are mandatory

-Highest Qualification Category Details

Academic and Work **Application Form** Personal Details Other Details **Preview and Declaration Experience Details** Instruction Highest Qualification ... A V C Polytechnic College - Tamilnadu Institute Name Category Details A V C Polytechnic College - Tamilnadu Post Graduate \* **Highest Qualification Category** Management Post Graduates • Graduate \* XII Grade/ Equivalent Diploma Year of Passing for Highest 2012 Oualification X Grade \* Any Other Qualification \* Work Experience ... Details Declaration \* 3. Choose and confirm if your details are correct and proceed to the next section.