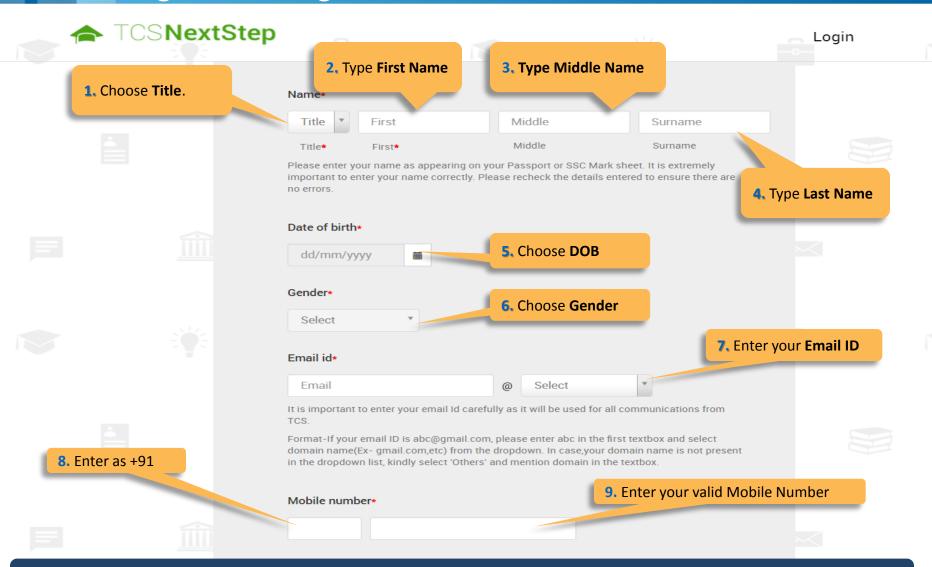

### Registration Page

Fields marked with \* are mandatory

## Registration Page (continued)

On Clicking **SUBMIT,** you will receive a Registration Number which shall be used for further correspondence with regards to your candidature at TCS