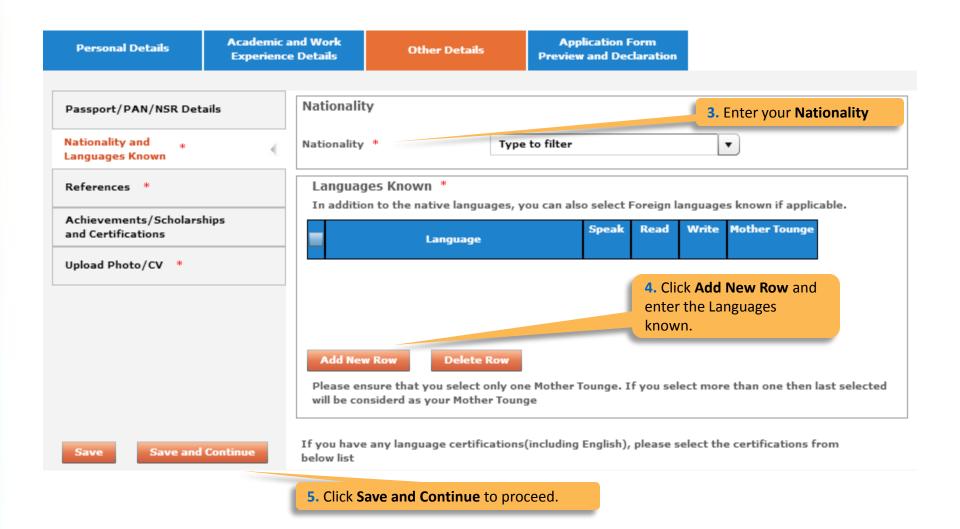

#### -Nationality and Languages Known

| Personal Details                                        | Academic<br>Experienc |                        | Other Details          | Application Form Preview and Declaration                       |
|---------------------------------------------------------|-----------------------|------------------------|------------------------|----------------------------------------------------------------|
| Passport/PAN/NSR Det  Nationality and * Languages Known | ails                  |                        |                        | rom your current/previous academics institution or industry or |
| References *                                            | -                     | Reference              |                        | iot be your relatives                                          |
| Achievements/Scholars<br>and Certifications             | hips                  | Name:<br>Designati     | on:                    |                                                                |
| Upload Photo/CV *                                       |                       | Contact N              | 0.:                    |                                                                |
|                                                         |                       | Email ID:              | e 2                    | 6. Providing 2 references in mandatory. References             |
|                                                         |                       | Name:                  |                        | should not be your relatives.                                  |
|                                                         |                       | Designati<br>Contact N |                        |                                                                |
| Save Save and                                           | Continue              | Email ID:              |                        |                                                                |
|                                                         |                       | 7. Click Save          | and Continue to procee | d.                                                             |