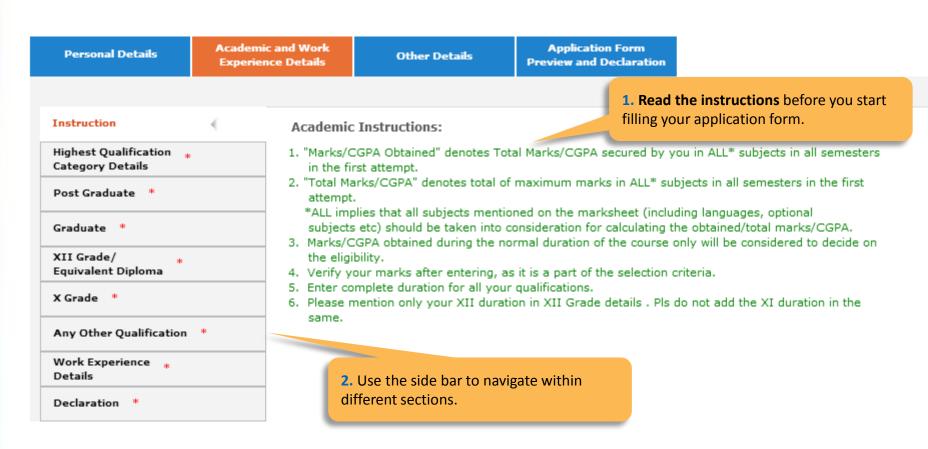

#### IMPORTANT INSTRUCTIONS

- 1. The form is divided into following four sections. It is mandatory to enter details in all four sections.
  - Personal Detail
  - Academic and Work Experience Details
  - Other Details
  - Form preview and declaration
- 2. Fields marked with "\*" in these sections are mandatory.
- 3. To save the details and navigate to the next field/screen, click 'Save and Continue'.
- 4. To submit the form, click 'Submit Application Form' in 'Form Preview and Declaration' section.
- 5. Please review the details properly before submitting the form to avoid errors. You can use the Application Form preview feature after filling in all the mandatory fields. In case you wish to edit any details, you can navigate to the relevant section and edit the same.
- 6. Click 'Save' after editing any details in the form. To submit the form with the updated details, click 'Submit Application Form'. Please note that if you do not submit the form after editing any details, the details will not be saved.

2. Read Important Instructions above and click on Start Filling the Form

Start filling the Form>>

Experience certainty.

NextStep - Application Form — Personal Details

Application Form – Personal Details

Academic and Work **Application Form Personal Details** Other Details Preview and Declaration **Experience Details Test Location** Nearest Test Location: \* MUMBAI Click here to select location of Nearest Test Center 1. Your First and Last name will be auto Personal Details populated. Name: Mr. 2. Enter you Father's Title \* First Name \* Middle name Last Name first Name Father's Name: Mr. ₹ Title \* First Name \* Middle name Last Name Mother's Name: Ms. 2. Enter you Mother's Title \* First Name \* Middle name Last Name first Name Date of Birth: \* Gender \* Male 07/05/1988 Female SSC Roll No. \* Mother's Maiden \* Name: Date of Birth, Gender, Mothers Maiden Name and SSC Roll Number will be auto populated .