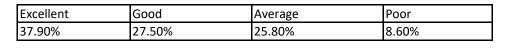

# Question No. 5: How dose the college encourages students for participating seminar/workshop/conference etc.