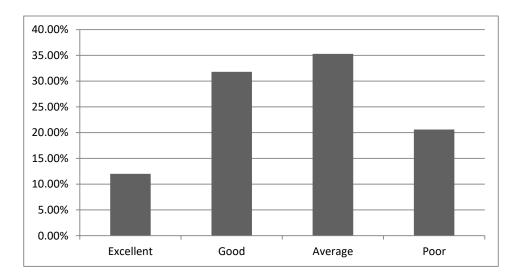

## Question No. 8: Washroom facility in the college

| Excellent | Good   | Average | Poor   |
|-----------|--------|---------|--------|
| 12.00%    | 31.80% | 35.30%  | 20.60% |