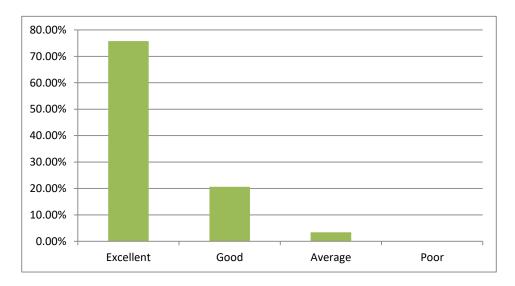

#### Question No. 2: Regularity of classes held in the college

| Excellent | Good   | Average | Poor |
|-----------|--------|---------|------|
| 77.50%    | 20.60% | 1.70%   | 0%   |