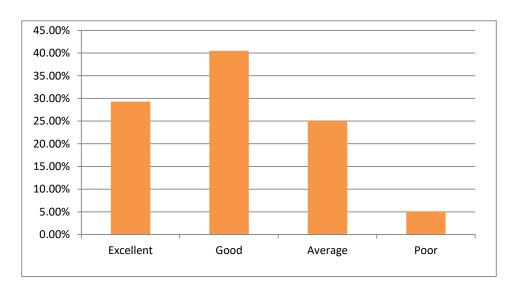

ion No. 2: Regularity of classes held in the college

| Excellent | Good   | Average | Poor |
|-----------|--------|---------|------|
| 77.50%    | 20.60% | 1.70%   | 0%   |



#### **Question No. 3: Internal assessment conduction and evaluation**





## Question No. 4: Classroom/Laboratory facility in the college

| Excellent | Good   | Average | Poor  |
|-----------|--------|---------|-------|
| 26.70%    | 47.40% | 22.40%  | 3.40% |



# Question No. 5: How dose the college encourages students for participating seminar/workshop/conference etc.





## Question No. 6: Library facility in the college

| Excellent | Good   | Average | Poor  |
|-----------|--------|---------|-------|
| 20.60%    | 42.20% | 29.30%  | 7.70% |



#### Question No. 7: Drinking water facility in the college





## Question No. 8: Washroom facility in the college

| Excellent | Good   | Average | Poor   |
|-----------|--------|---------|--------|
| 12.00%    | 31.80% | 35.30%  | 20.60% |



## Question No. 9: Canteen facility in the college





#### Question No. 10: Student-teacher interaction in the college

| Excellent | Good   | Average | Poor  |
|-----------|--------|---------|-------|
| 68.90%    | 25.80% | 5.10%   | 0.00% |









## Question No. 12: How does the college help students to get Government/Nongovernment scholarship and financial assistance

| Excellent | Good   | Average | Poor  |
|-----------|--------|---------|-------|
| 56.00%    | 30.10% | 12.00%  | 1.70% |