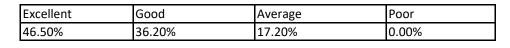

## MAULANA AZAD COLLEGE, KOLKATA

Student satisfaction survey , 2021-22







#### Question No. 2: Regularity of classes held in the college

| Excellent | Good   | Average | Poor |
|-----------|--------|---------|------|
| 77.50%    | 20.60% | 1.70%   | 0%   |



#### **Question No. 3: Internal assessment conduction and evaluation**





## Question No. 4: Classroom/Laboratory facility in the college

| Excellent | Good   | Average | Poor  |
|-----------|--------|---------|-------|
| 26.70%    | 47.40% | 22.40%  | 3.40% |



# Question No. 5: How dose the college encourages students for participating seminar/workshop/conference etc.





## Question No. 6: Library facility in the college

| Excellent | Good   | Average | Poor  |
|-----------|--------|---------|-------|
| 20.60%    | 42.20% | 29.30%  | 7.70% |



#### Question No. 7: Drinking water facility in the college





## Question No. 8: Washroom facility in the college

| Excellent | Good   | Average | Poor   |
|-----------|--------|---------|--------|
| 12.00%    | 31.80% | 35.30%  | 20.60% |



## Question No. 9: Canteen facility in the college





#### Question No. 10: Student-teacher interaction in the college

| Excellent | Good   | Average | Poor  |
|-----------|--------|---------|-------|
| 68.90%    | 25.80% | 5.10%   | 0.00% |









## Question No. 12: How does the college help students to get Government/Nongovernment scholarship and financial assi