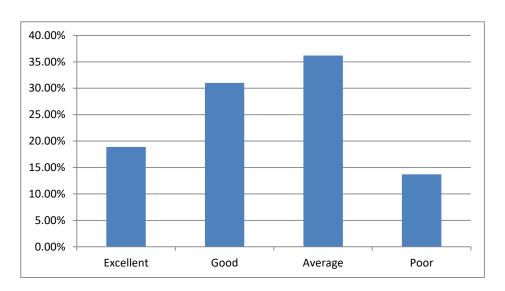

luation**





## Question No. 4: Classroom/Laboratory facility in the college

| Excellent | Good   | Average | Poor  |
|-----------|--------|---------|-------|
| 26.70%    | 47.40% | 22.40%  | 3.40% |



# Question No. 5: How dose the college encourages students for participating seminar/workshop/conference etc.





## Question No. 6: Library facility in the college

| Excellent | Good   | Average | Poor  |
|-----------|--------|---------|-------|
| 20.60%    | 42.20% | 29.30%  | 7.70% |



#### Question No. 7: Drinking water facility in the college





## Question No. 8: Washroom facility in the college

| Excellent | Good   | Average | Poor   |
|-----------|--------|---------|--------|
| 12.00%    | 31.80% | 35.30%  | 20.60% |



## Question No. 9: Canteen facility in the college





#### Question No. 10: Student-teacher interaction in the college

| Excellent | Good   | Average | Poor  |
|-----------|--------|---------|-------|
| 68.90%    | 25.80% | 5.10%   | 0.00% |









## Question No. 12: How does the college help students to get Government/Nongovernment scholarship and financial assistance

| Excellent | Good   | Average | Poor  |
|-----------|--------|---------|-------|
| 56.00%    | 30.10% | 12.00%  | 1.70% |