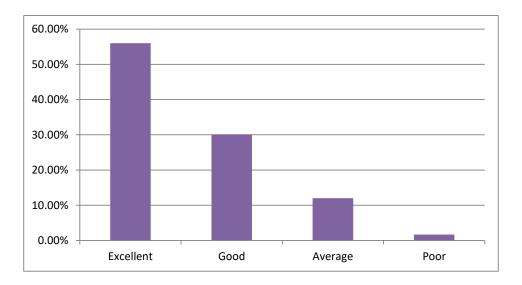

## Question No. 12: How does the college help students to get Government/Nongovernment scholarship and financial assistance

| Excellent | Good   | Average | Poor  |
|-----------|--------|---------|-------|
| 56.00%    | 30.10% | 12.00%  | 1.70% |