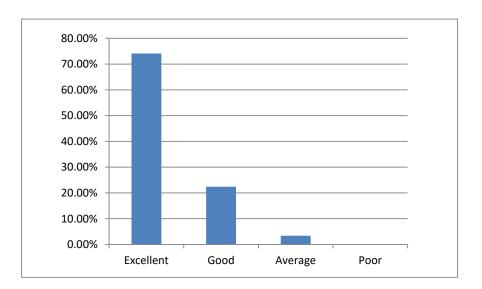

## MAULANA AZAD COLLEGE, KOLKATA

Student satisfaction survey , 2021-22







#### Question No. 2: Regularity of classes held in the college

| Excellent | Good   | Average | Poor |
|-----------|--------|---------|------|
| 77.50%    | 20.60% | 1.70%   | 0%   |



#### **Question No. 3: Internal assessment conduction and evaluation**





## Question No. 4: Classroom/Laboratory facility in the college

| Excellent | Good   | Average | Poor  |
|-----------|--------|---------|-------|
| 26.70%    | 47.40% | 22.40%  | 3.40% |



# Question No. 5: How dose the college encourages students for participating seminar/workshop/conference etc.





## Question No. 6: Library facility in the college

| Excellent | Good   | Average | Poor  |
|-----------|--------|---------|-------|
| 20.60%    | 42.20% | 29.30%  | 7.70% |



#### Question No. 7: Drinking water facility in the