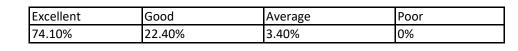

## MAULANA AZAD COLLEGE, KOLKATA

Student satisfaction survey , 2021-22







#### Question No. 2: Regularity of classes held in the college

| Excellent | Good   | Average | Poor |
|-----------|--------|---------|------|
| 77.50%    | 20.60% | 1.70%   | 0%   |



#### **Question No. 3: Internal assessment conduction and evaluation**





## Question No. 4: Classroom/Laboratory facility in the college

| Excellent | Good   | Average | Poor  |
|-----------|--------|---------|-------|
| 26.70%    | 47.40% | 22.40%  | 3.40% |



# Question No. 5: How dose the college encourages students for participating seminar/workshop/conference etc.





## Question No. 6: Library facility in the college

| Excellent | Good   | Average | Poor  |
|-----------|--------|---------|-------|
| 20.60%    | 42.20% | 29.30%  | 7.70% |



#### Question No. 7: Drinking water facility in