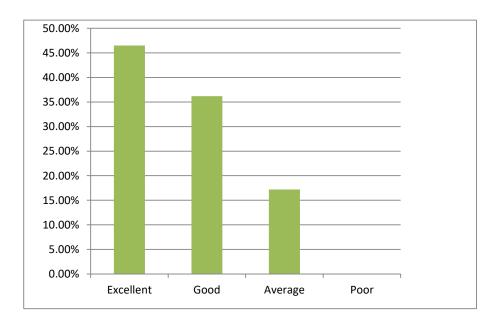

## MAULANA AZAD COLLEGE, KOLKATA

Student satisfaction survey , 2021-22







#### Question No. 2: Regularity of classes held in the college

| Excellent | Good   | Average | Poor |
|-----------|--------|---------|------|
| 77.50%    | 20.60% | 1.70%   | 0%   |



#### **Question No. 3: Internal assessment conduction and evaluation**





## Question No. 4: Classroom/Laboratory facility in the college

| Excellent | Good   | Average | Poor  |
|-----------|--------|---------|-------|
| 26.70%    | 47.40% | 22.40%  | 3.40% |



# Question No. 5: How dose the college encourages students for participating seminar/workshop/conference etc.





## Question No. 6: Library facility in the college

| Excellent | Good   | Average | Poor  |
|-----------|--------|---------|-------|
| 20.60%    | 42.20% | 29.30%  | 7.70% |



#### Question No. 7: Drinking water facility in the college





## Question No. 8: Washroom facility in the college

| Excellent | Good   | Average | Poor   |
|-----------|--------|---------|--------|
| 12.00%    | 31.80% | 35.30%  | 20.60% |



## Question No. 9: Canteen facility in the college





#### Question No. 10: Student-teacher interaction in the college

| Excellent | Good   | Average | Poor  |
|-----------|--------|---------|-------|
| 68.90%    | 25.80% | 5.10%   | 0.00% |









## Question No. 12: How does the college help students to get Government/Nongovernment scholarship and financial assist