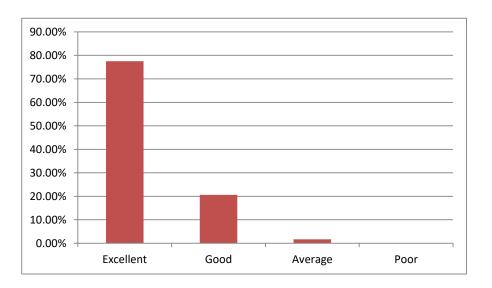

#### Question No. 2: Regularity of classes held in the college

| Excellent | Good   | Average | Poor |
|-----------|--------|---------|------|
| 77.50%    | 20.60% | 1.70%   | 0%   |