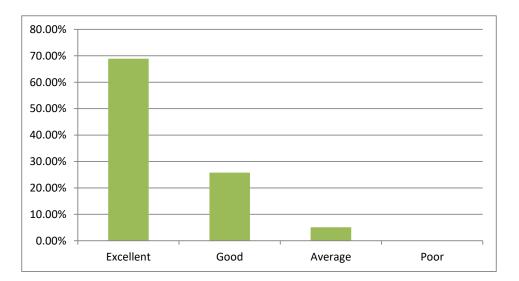

#### Question No. 10: Student-teacher interaction in the college

| Excellent | Good   | Average | Poor  |
|-----------|--------|---------|-------|
| 68.90%    | 25.80% | 5.10%   | 0.00% |