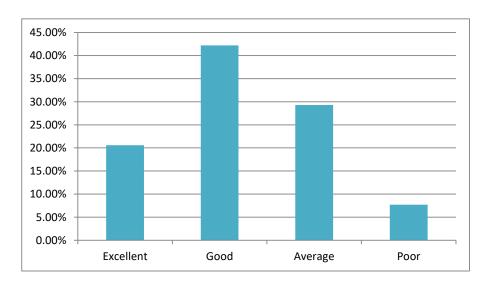

## Question No. 6: Library facility in the college

| Excellent | Good   | Average | Poor  |
|-----------|--------|---------|-------|
| 20.60%    | 42.20% | 29.30%  | 7.70% |