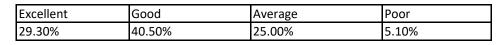

# Question No. 5: How dose the college encourages students for participating seminar/workshop/conference etc.