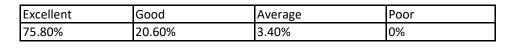

## MAULANA AZAD COLLEGE, KOLKATA

Student satisfaction survey , 2021-22







#### Question No. 2: Regularity of classes held in the college

| Excellent | Good   | Average | Poor |
|-----------|--------|---------|------|
| 77.50%    | 20.60% | 1.70%   | 0%   |



#### **Question No. 3: Internal assessment conduction and evaluation**





## Question No. 4: Classroom/Laboratory facility in the college

| Excellent | Good   | Average | Poor  |
|-----------|--------|---------|-------|
| 26.70%    | 47.40% | 22.40%  | 3.40% |



# Question No. 5: How dose the college encourages students for participating seminar/workshop/conference etc.





## Question No. 6: Library facility in the college

| Excellent | Good   | Average | Poor  |
|-----------|--------|---------|-------|
| 20.60%    | 42.20% | 29.30%  | 7.70% |



#### Question No. 7: Drinking water facility in the college





## Question No. 8: Washroom facility in the college

| Excellent | Good   | Average | Poor   |
|-----------|--------|---------|--------|
| 12.00%    | 31.80% | 35.30%  | 20.60% |



## Question No. 9: Canteen facility in the college





#### Ques