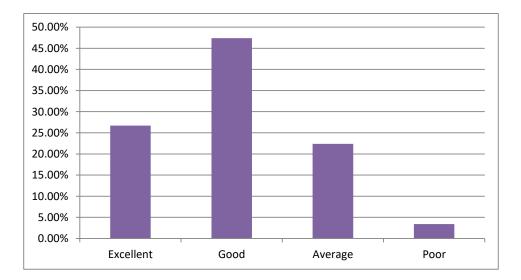

## Question No. 4: Classroom/Laboratory facility in the college

| Excellent | Good   | Average | Poor  |
|-----------|--------|---------|-------|
| 26.70%    | 47.40% | 22.40%  | 3.40% |