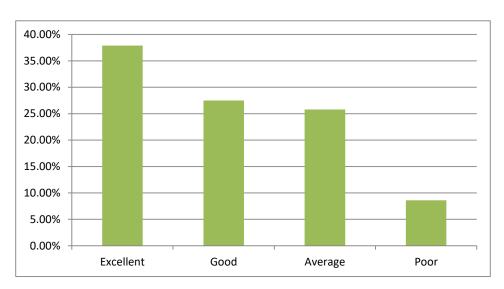

0% |



# Question No. 5: How dose the college encourages students for participating seminar/workshop/conference etc.





## Question No. 6: Library facility in the college

| Excellent | Good   | Average | Poor  |
|-----------|--------|---------|-------|
| 20.60%    | 42.20% | 29.30%  | 7.70% |



#### Question No. 7: Drinking water facility in the college





## Question No. 8: Washroom facility in the college

| Excellent | Good   | Average | Poor   |
|-----------|--------|---------|--------|
| 12.00%    | 31.80% | 35.30%  | 20.60% |



## Question No. 9: Canteen facility in the college





#### Question No. 10: Student-teacher interaction in the college

| Excellent | Good   | Average | Poor  |
|-----------|--------|---------|-------|
| 68.90%    | 25.80% | 5.10%   | 0.00% |









## Question No. 12: How does the college help students to get Government/Nongovernment scholarship and financial assistance

| Excellent | Good   | Average | Poor  |
|-----------|--------|---------|-------|
| 56.00%    | 30.10% | 12.00%  | 1.70% |